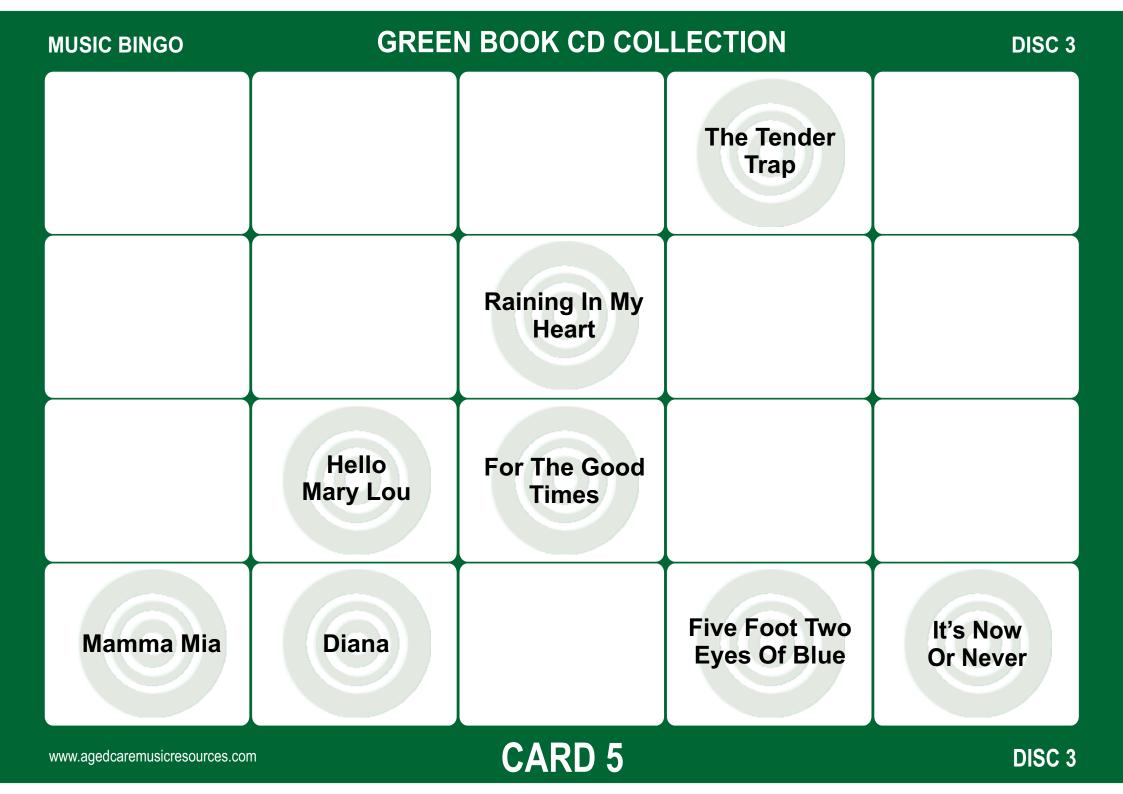

|                                       |
|                                | Everybody<br>Loves Somebody<br>Sometimes |                                    | Let's Twist<br>Again          | Where Have<br>All The Flowers<br>Gone |
| Wonderful<br>Copenhagen        |                                          |                                    |                               |                                       |
| Mamma Mia                      |                                          | Could I Have<br>This Dance         | Five Foot Two<br>Eyes Of Blue |                                       |
| www.agedcaremusicresources.con | n                                        | CARD 4                             |                               | DISC 3                                |



| MUSIC BINGO                    | GREE                   | DISC 3                             |             |                     |
|--------------------------------|------------------------|------------------------------------|-------------|---------------------|
|                                | Under The<br>Boardwalk | Put Your<br>Head On My<br>Shoulder |             | Charade             |
| Crying In<br>The Chapel        |                        |                                    |             |                     |
|                                | Hello<br>Mary Lou      | For The Good<br>Times              | Secret Love | Something<br>Stupid |
|                                |                        |                                    |             |                     |