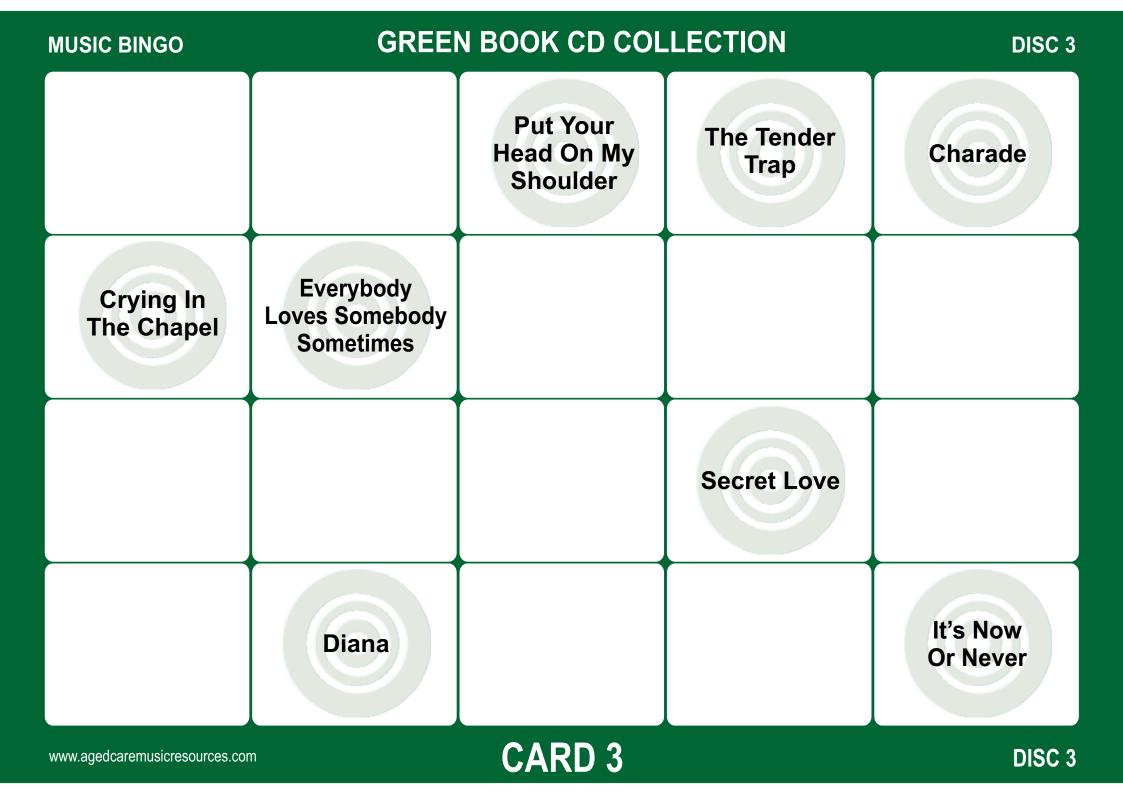

| MUSIC BINGO                    | GREE                   | DISC 3                             |             |                     |
|--------------------------------|------------------------|------------------------------------|-------------|---------------------|
|                                | Under The<br>Boardwalk | Put Your<br>Head On My<br>Shoulder |             | Charade             |
| Crying In<br>The Chapel        |                        |                                    |             |                     |
|                                | Hello<br>Mary Lou      | For The Good<br>Times              | Secret Love | Something<br>Stupid |
|                                |                        |                                    |             |                     |
| www.agedcaremusicresources.com | 1                      | CARD 6                             |             | DISC 3              |