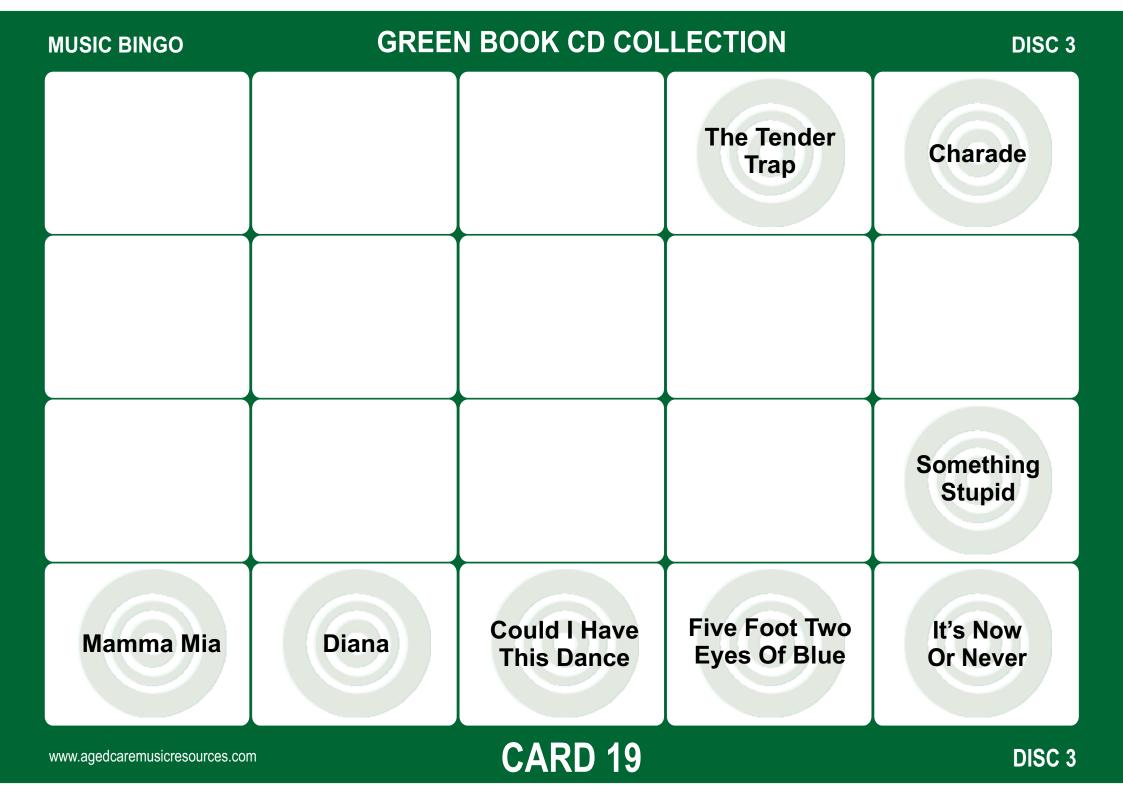

Shoulder |                               |                                       |
|                                |                                 |                                    | Let's Twist<br>Again          | Where Have<br>All The Flowers<br>Gone |
| Wonderful<br>Copenhagen        | Hello<br>Mary Lou               |                                    |                               |                                       |
|                                |                                 | Could I Have<br>This Dance         | Five Foot Two<br>Eyes Of Blue |                                       |
| www.agedcaremusicresources.com | n                               | CARD 16                            |                               | DISC 3                                |