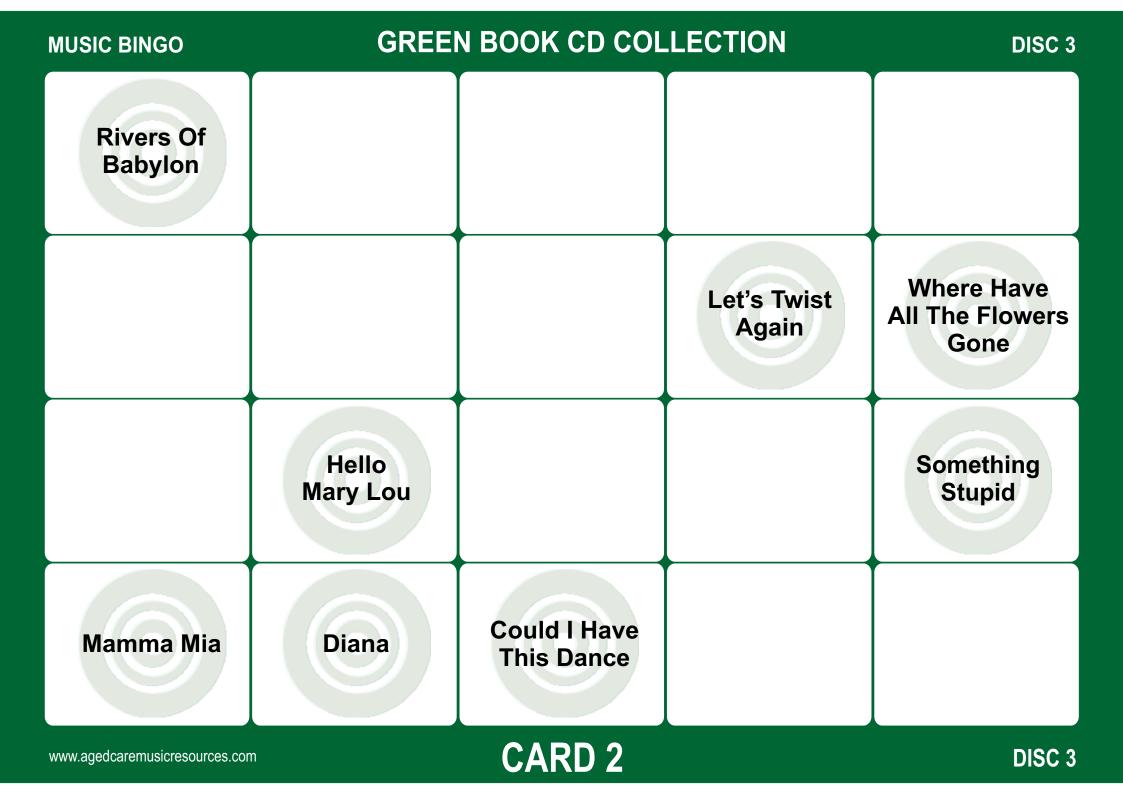

| MUSIC BINGO                    | GREE                   | N BOOK CD COL          | LECTION                       | DISC 3               |
|--------------------------------|------------------------|------------------------|-------------------------------|----------------------|
|                                | Under The<br>Boardwalk |                        | The Tender<br>Trap            |                      |
| Crying In<br>The Chapel        |                        | Raining In My<br>Heart |                               |                      |
| Wonderful<br>Copenhagen        |                        | For The Good<br>Times  |                               |                      |
|                                |                        |                        | Five Foot Two<br>Eyes Of Blue | It's Now<br>Or Never |
| www.agedcaremusicresources.com | n                      | CARD 1                 |                               | DISC 3               |