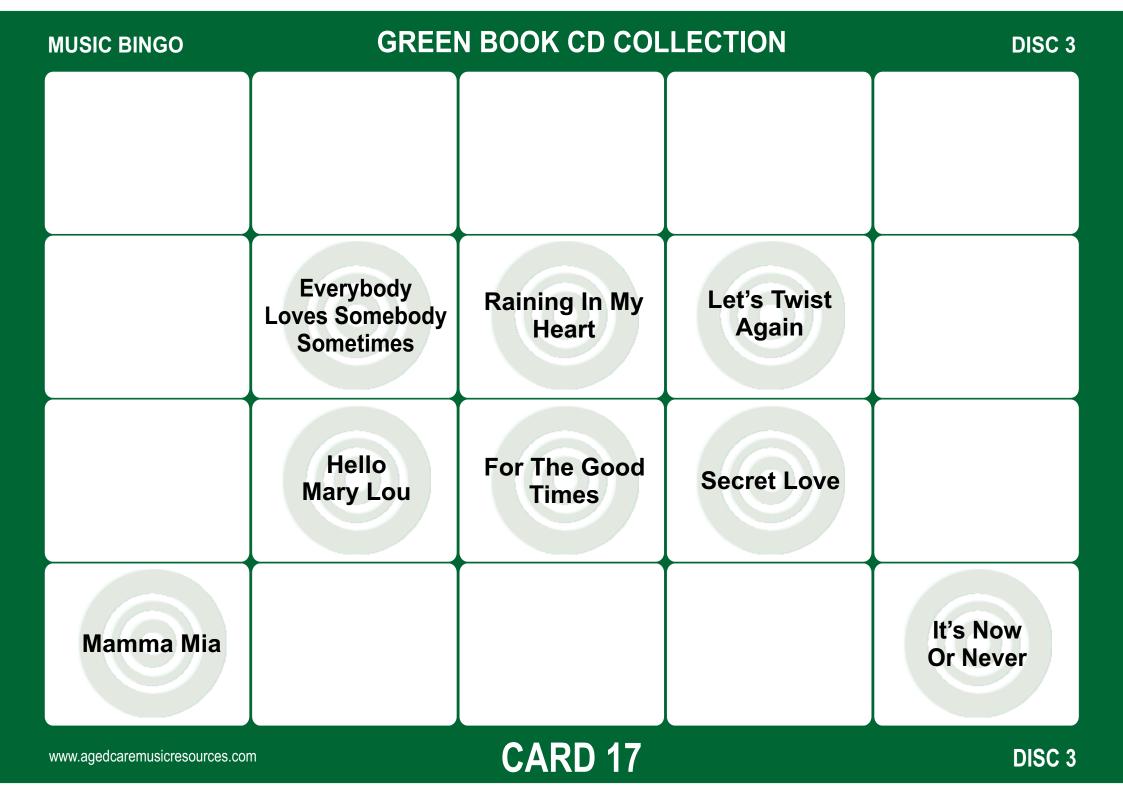

| MUSIC BINGO                    | GREE  | N BOOK CD COL                      |                               | DISC 3                                |
|--------------------------------|-------|------------------------------------|-------------------------------|---------------------------------------|
| Rivers Of<br>Babylon           |       | Put Your<br>Head On My<br>Shoulder |                               |                                       |
| Crying In<br>The Chapel        |       |                                    | Let's Twist<br>Again          | Where Have<br>All The Flowers<br>Gone |
|                                |       |                                    |                               | Something<br>Stupid                   |
|                                | Diana |                                    | Five Foot Two<br>Eyes Of Blue |                                       |
| www.agedcaremusicresources.com | 1     | CARD 15                            |                               | DISC 3                                |