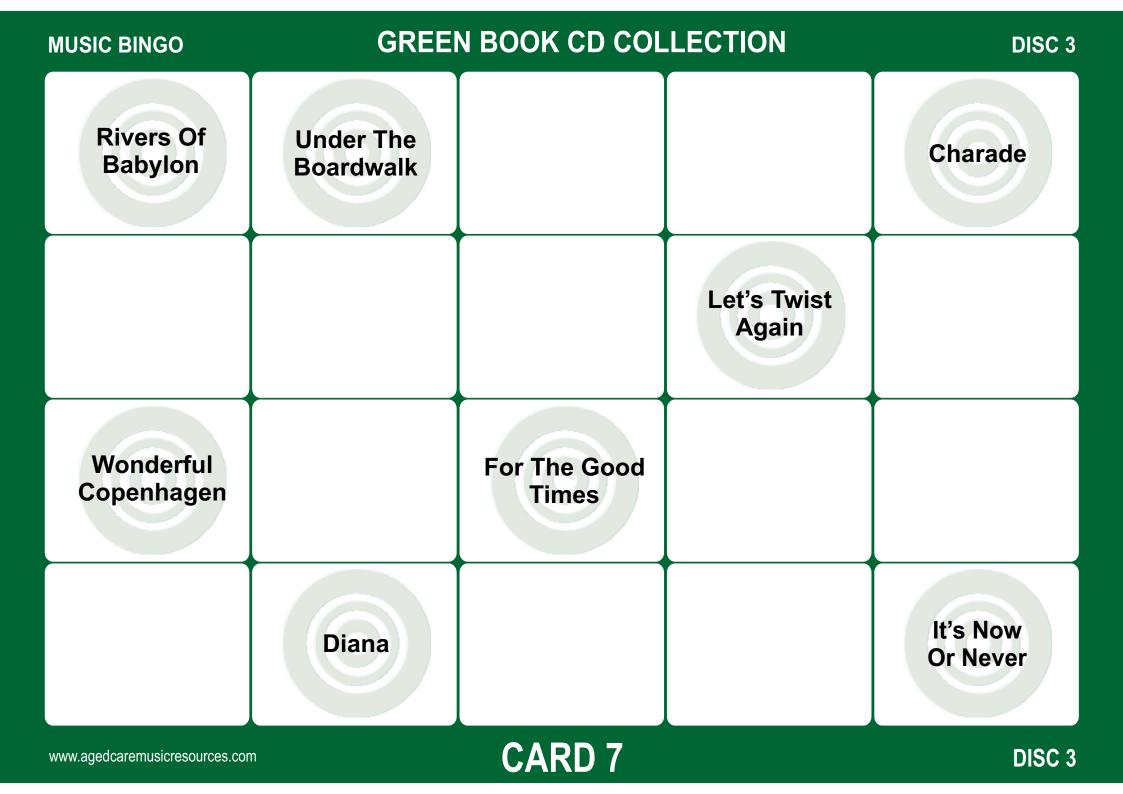

|--------------------------------|------------------------|------------------------------------|-------------|---------------------|
|                                | Under The<br>Boardwalk | Put Your<br>Head On My<br>Shoulder |             | Charade             |
| Crying In<br>The Chapel        |                        |                                    |             |                     |
|                                | Hello<br>Mary Lou      | For The Good<br>Times              | Secret Love | Something<br>Stupid |
|                                |                        |                                    |             |                     |
| www.agedcaremusicresources.com | 1                      | CARD 6                             |             | DISC 3              |



| MUSIC BINGO                    | GREE                   | N BOOK CD COL                      | LECTION                       | DISC 3               |
|--------------------------------|------------------------|------------------------------------|-------------------------------|----------------------|
|                                | Under The<br>Boardwalk | Put Your<br>Head On My<br>Shoulder | The Tender<br>Trap            |                      |
| Crying In<br>The Chapel        |                        | Raining In My<br>Heart             |                               |                      |
|                                |                        |                                    |                               | Something<br>Stupid  |
|                                |