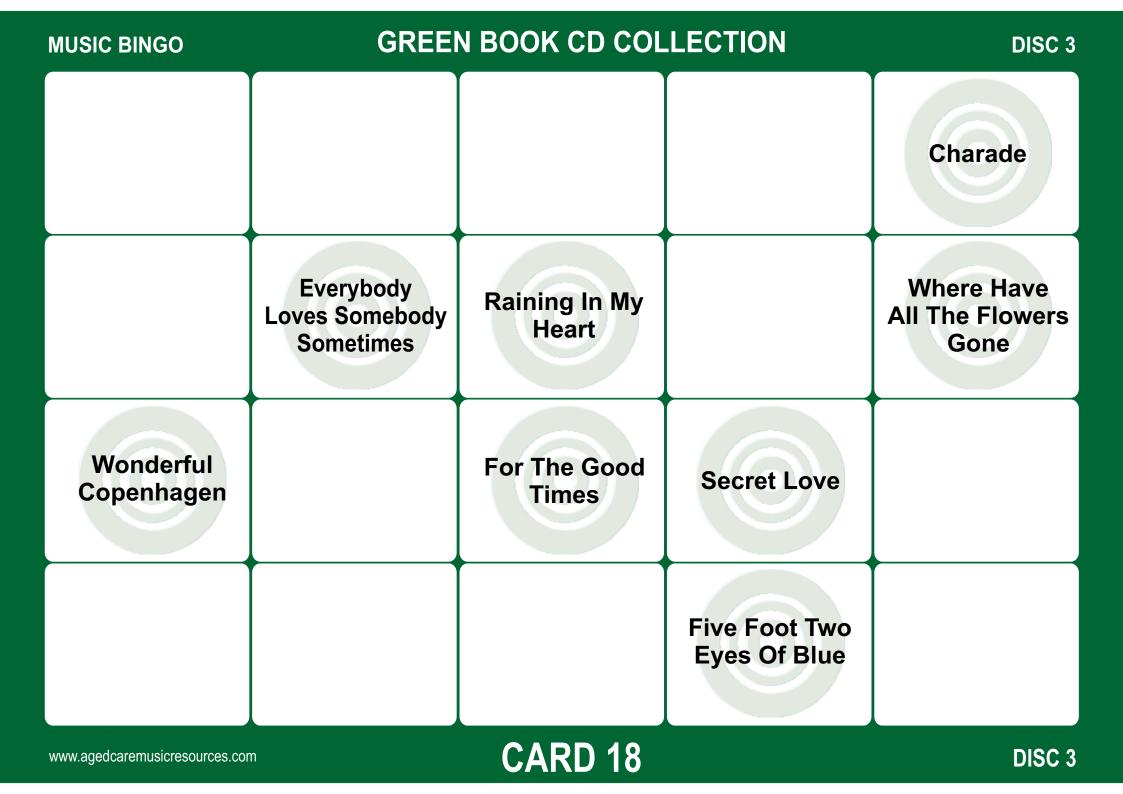

|                                | <b>GREEN BOOK CD COLLECTION</b> |                                    |                               | DISC 3                                |
|--------------------------------|---------------------------------|------------------------------------|-------------------------------|---------------------------------------|
|                                | Under The<br>Boardwalk          | Put Your<br>Head On My<br>Shoulder |                               |                                       |
|                                |                                 |                                    | Let's Twist<br>Again          | Where Have<br>All The Flowers<br>Gone |
| Wonderful<br>Copenhagen        | Hello<br>Mary Lou               |                                    |                               |                                       |
|                                |                                 | Could I Have<br>This Dance         | Five Foot Two<br>Eyes Of Blue |                                       |
| www.agedcaremusicresources.com | n                               | CARD 16                            |                               | DISC 3                                |