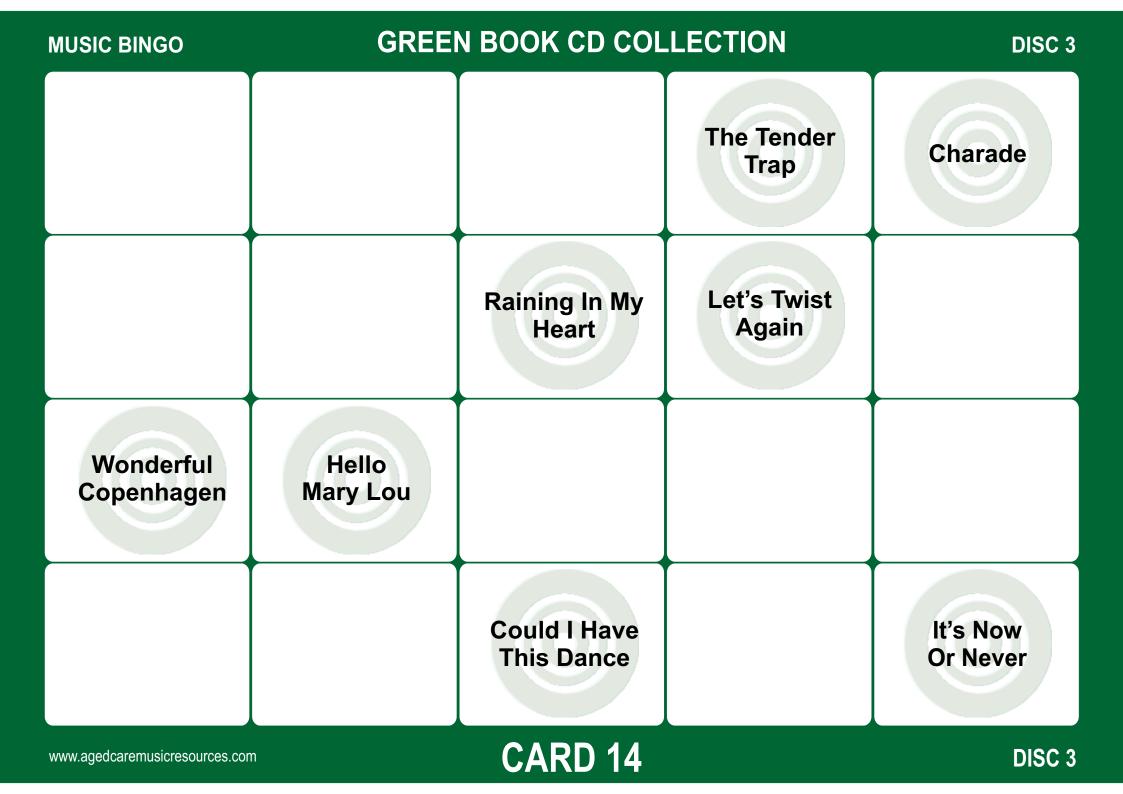

| MUSIC BINGO                    | GREE                   | N BOOK CD COL          | LECTION                       | DISC 3               |
|--------------------------------|------------------------|------------------------|-------------------------------|----------------------|
|                                | Under The<br>Boardwalk |                        | The Tender<br>Trap            |                      |
| Crying In<br>The Chapel        |                        | Raining In My<br>Heart |                               |                      |
| Wonderful<br>Copenhagen        |                        | For The Good<br>Times  |                               |                      |
|                                |                        |                        | Five Foot Two<br>Eyes Of Blue | It's Now<br>Or Never |
| www.agedcaremusicresources.com | n                      | CARD 1                 |                               | DISC 3               |