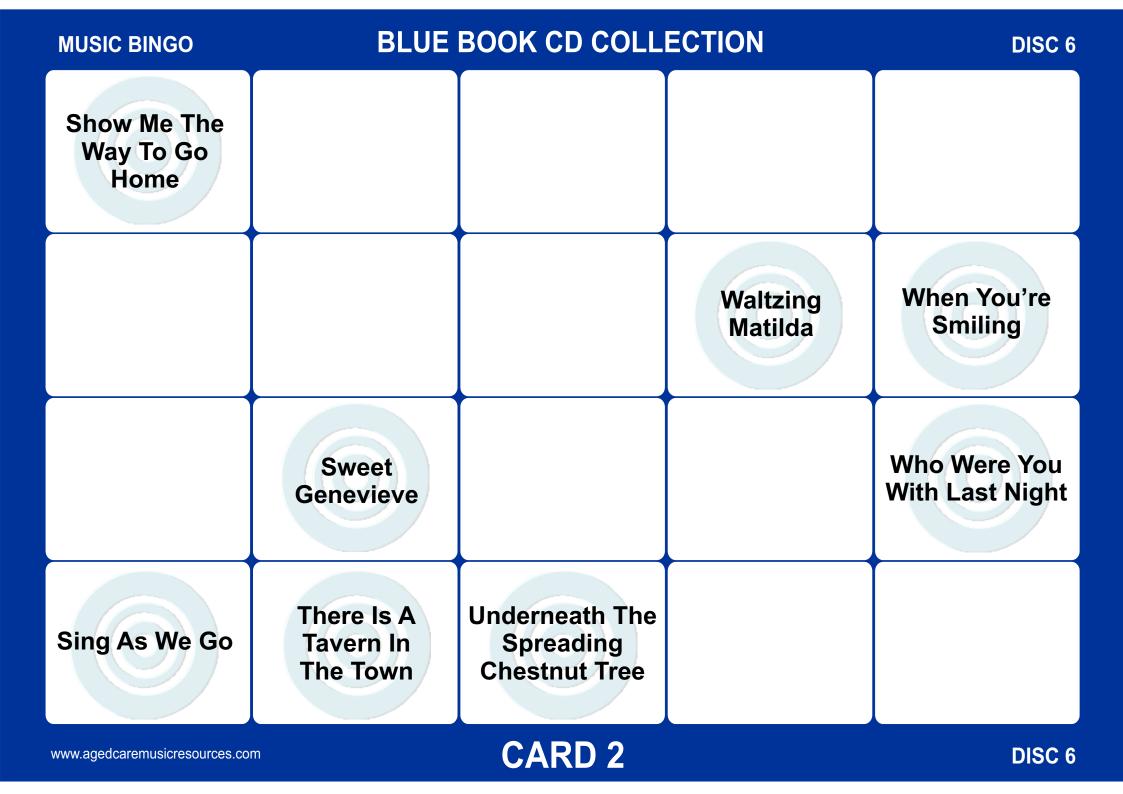

|                                         | Waiting At<br>The Church |                                 |
| Side By Side                        |                         | There's<br>Something<br>About A Soldier |                          |                                 |
| Silver Threads<br>Among The<br>Gold |                         | Two Little<br>Girls In Blue             |                          | Who Were You<br>With Last Night |
|                                     |                         |                                         |                          | Yes! We Have<br>No Bananas      |
| www.agedcaremusicresources.co       | m                       | CARD 1                                  |                          | DISC 6                          |



| MUSIC BINGO                   | BLUE                                | DISC 6                       |                                                |                                   |
|-------------------------------|-------------------------------------|------------------------------|------------------------------------------------|-----------------------------------|
|                               |                                     | There's A Long<br>Long Trail | Waiting At<br>The Church                       | When Irish<br>Eyes Are<br>Smiling |
| Side By Side                  | Sweet And Low                       |                              |                                                |                                   |
|                               |