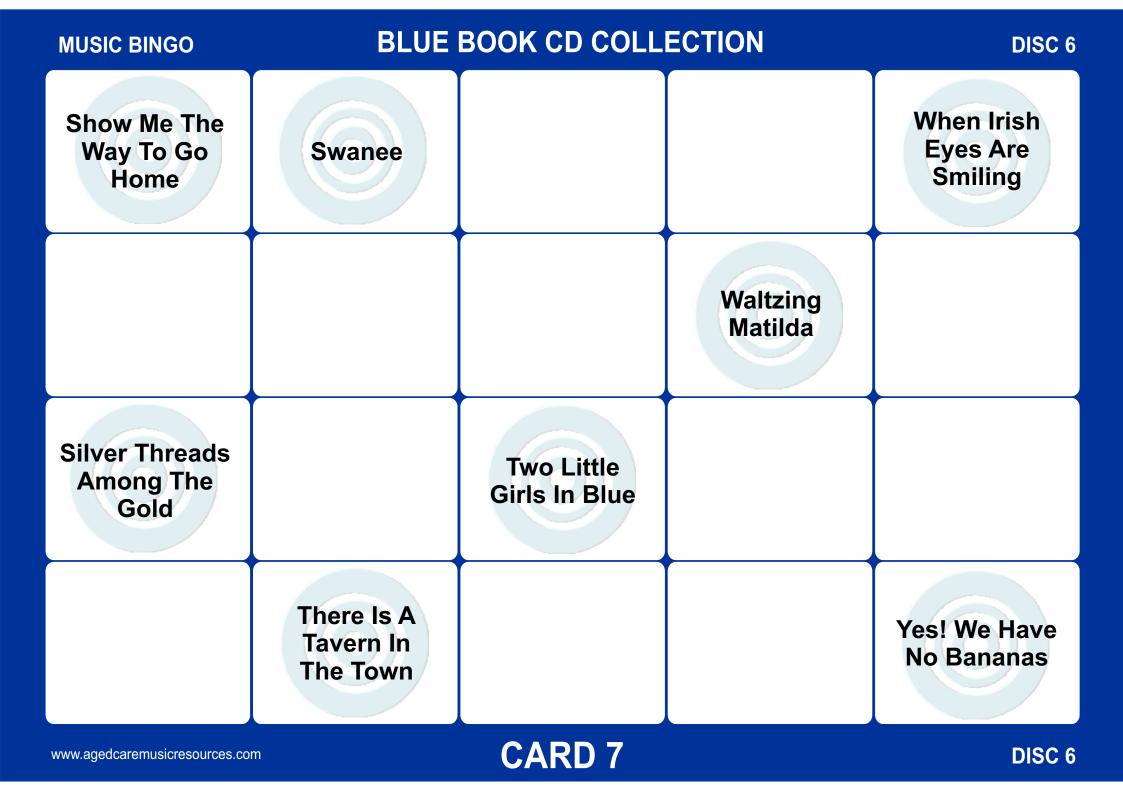

's A Long<br>Long Trail |                                                | When Irish<br>Eyes Are<br>Smiling |
| Side By Side                   |                    |                              |                                                |                                   |
|                                | Sweet<br>Genevieve | Two Little<br>Girls In Blue  | What Shall We<br>Do With The<br>Drunken Sailor | Who Were You<br>With Last Night   |
|                                |                    |                              |                                                |                                   |
| www.agedcaremusicresources.com |                    | CARD 6                       |                                                | DISC 6                            |



| MUSIC BINGO                   | BLUE BOOK CD COLLECTION |                                         |                                    | DISC 6                          |
|-------------------------------|-------------------------|-----------------------------------------|------------------------------------|---------------------------------|
|                               | Swanee                  | There's A Long<br>Long Trail            | Waiting At<br>The Church           |                                 |
| Side By Side                  |                         | There's<br>Something<br>About A Soldier |                                    |                                 |
|                               |                         |                                         |