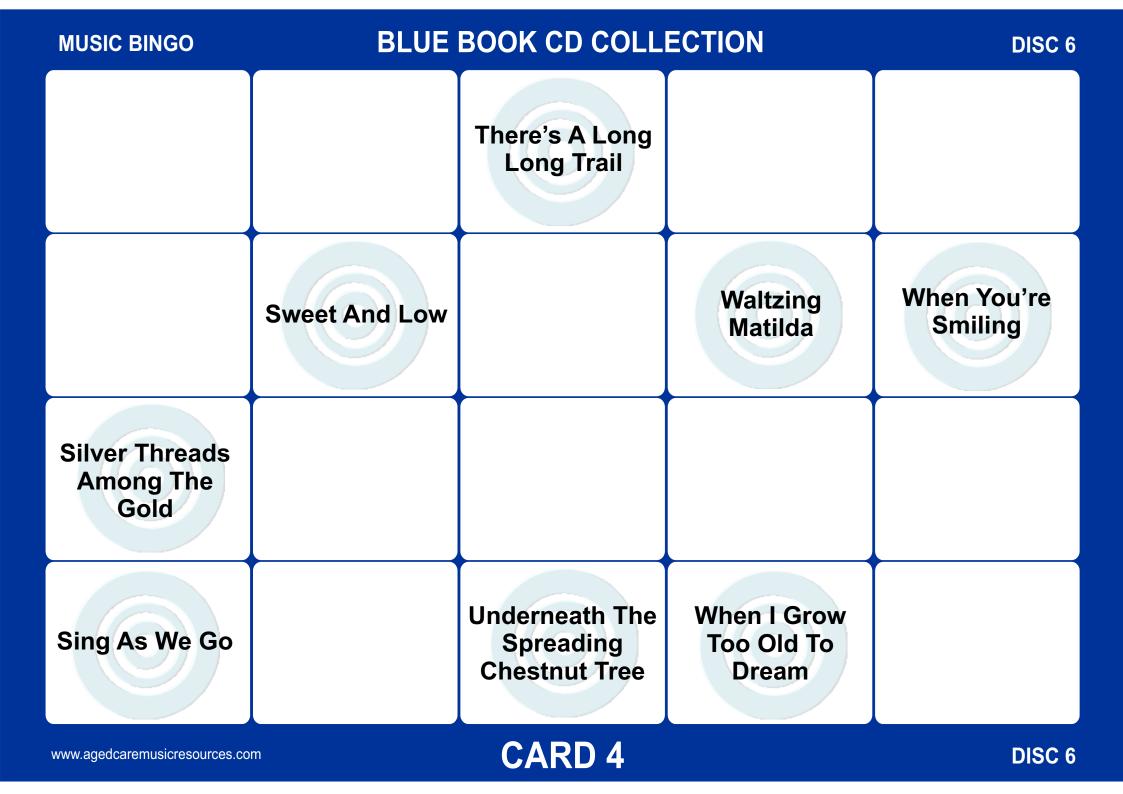

| When Irish<br>Eyes Are<br>Smiling |
| Side By Side                  | Sweet And Low                       |                              |                                                |                                   |
|                               |                                     |                              | What Shall We<br>Do With The<br>Drunken Sailor |                                   |
|                               | There Is A<br>Tavern In<br>The Town |                              |                                                | Yes! We Have<br>No Bananas        |
| www.agedcaremusicresources.co | m                                   | CARD 3                       |                                                | DISC 6                            |





| MUSIC BINGO                    | BLUE               | DISC 6                       |                                                |                                   |
|--------------------------------|--------------------|------------------------------|------------------------------------------------|-----------------------------------|
|                                | Swanee             | There's A Long<br>Long Trail |                                                | When Irish<br>Eyes Are<br>Smiling |
| Side By Side                   |                    |                              |                                                |                                   |
|                                | Sweet<br>Genevieve | Two Little<br>Girls In Blue  | What Shall We<br>Do W