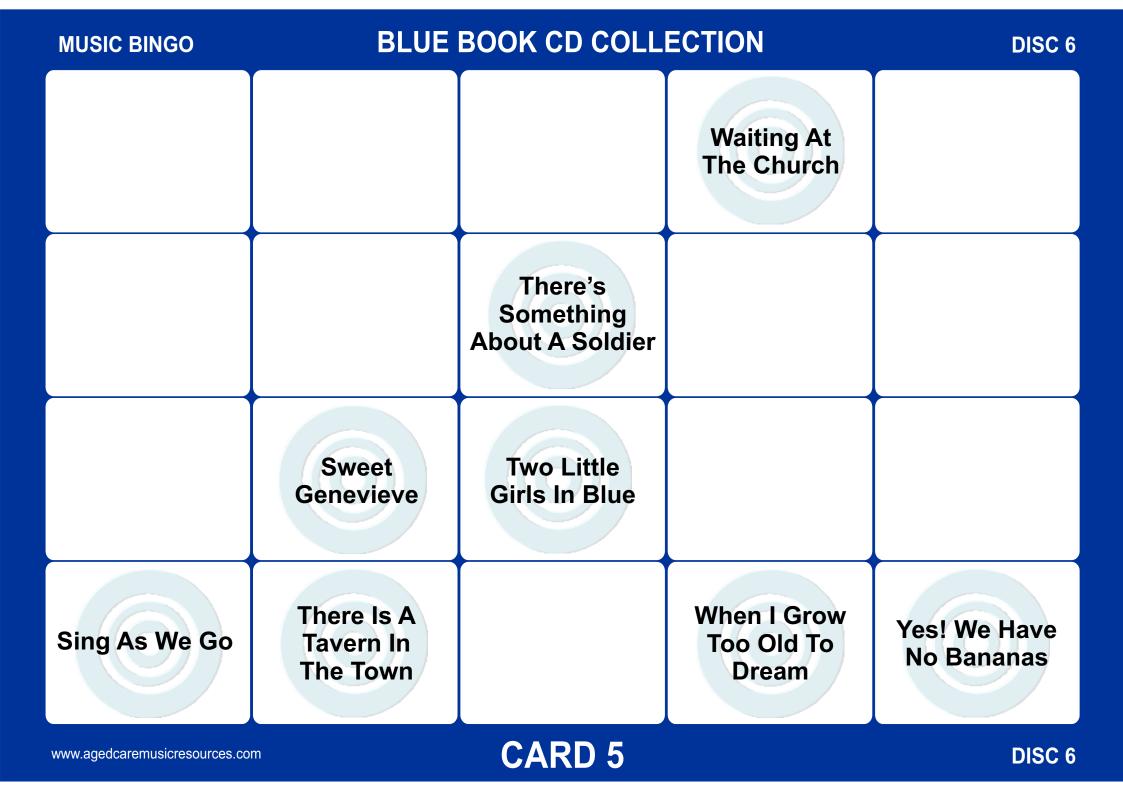

| When Irish<br>Eyes Are<br>Smiling |
| Side By Side                  | Sweet And Low                       |                              |                                                |                                   |
|                               |                                     |                              | What Shall We<br>Do With The<br>Drunken Sailor |                                   |
|                               | There Is A<br>Tavern In<br>The Town |                              |                                                | Yes! We Have<br>No Bananas        |
| www.agedcaremusicresources.co | m                                   | CARD 3                       |                                                | DISC 6                            |





| MUSIC BINGO                    | BLUE               | DISC 6                       |                                                |                                   |
|--------------------------------|--------------------|------------------------------|------------------------------------------------|-----------------------------------|
|                                | Swanee             | There's A Long<br>Long Trail |                                                | When Irish<br>Eyes Are<br>Smiling |
| Side By Side                   |                    |                              |                                                |                                   |
|                                | Sweet<br>Genevieve | Two Little<br>Girls In Blue  | What Shall We<br>Do Wit